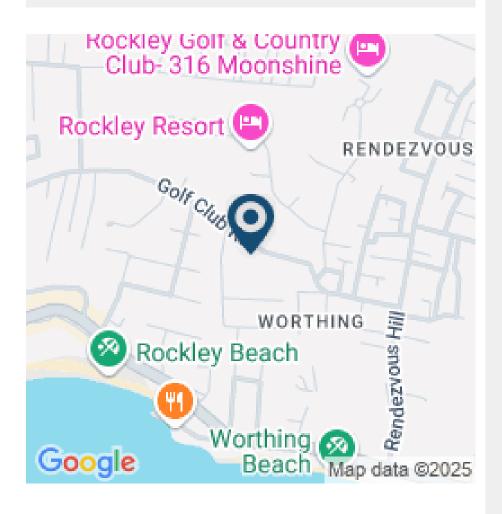

## WILD TAMARIND UNIT 12, BARBADOS

Christ Church, Barbados

Wild Tamarind Unit 12 - Modern 2-Bedroom Townhouse Near Rockley Golf Course

Your dream home in Barbados awaits! This beautifully designed 2-bedroom, 3-bathroom townhouse in Wild Tamarind offers 1,300 sq. ft. of stylish living space in a sought-after location. Positioned near Rockley Golf Course and just a short stroll from Accra Beach, this home is perfect for those seeking luxury, convenience, and investment potential.

## Why You'll Love It:

Turn-Key Ready - Elegant interiors by Madison Taylor, AC throughout Unbeatable Location - Walking distance to Rockley Golf Course & vibrant South Coast attractions Exclusive Amenities - Communal swimming pool & beautifully maintained green spaces Ideal for Investment – Strong rental demand for both short & long-term stays Move-In or Rent Out - A fantastic opportunity to buy property in Barbados

Wild Tamarind is the perfect combination of upscale living and tropical tranquility. Don't miss out on this stunning 2-bed townhouse for sale in Rockley, Barbados. Walk to golf & beaches. Luxury finishes, pool & prime location.