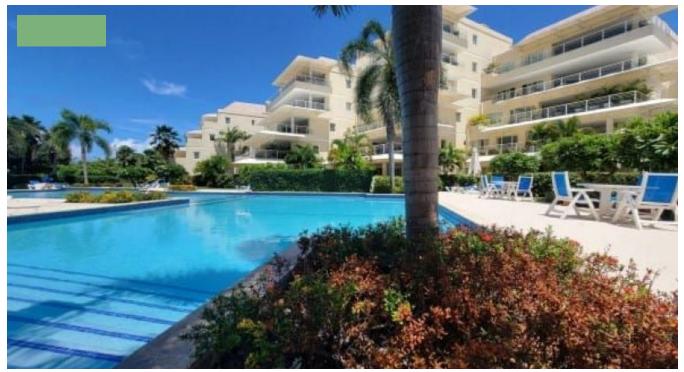

2 BED OCEANVIEW PENTHOUSE – PALM BEACH PENTHOUSE 603, CHRIST CHURCH

Christ Church, Barbados

Experience the epitome of coastal living with Penthouse 603, a beautifully renovated and fully furnished two-bedroom, two-bathroom residence at The Condominiums at Palm Beach. Located on Barbados' vibrant South Coast, this elegant penthouse offers breathtaking ocean views and a sophisticated island lifestyle.Set within a gated beachfront community, this spacious penthouse boasts an open-concept living and dining area, a modern kitchen, and a convenient utility room. The highlight of the home is its expansive private terrace, where you can unwind while enjoying stunning vistas of the Caribbean Sea and lush tropical gardens. Dedicated parking is available for both residents and guests. The Condominiums at Palm Beach spans over four acres of prime waterfront real estate in Hastings, offering a private and tranquil retreat. Residents enjoy high-end finishes, premium amenities, and direct access to the beach.Amenities include:\* Three resort-style pools\* Private onsite gym\* 24-hour security\* Direct beach accessPerfectly positioned, the property is just moments away from the South Coast Boardwalk, top-rated restaurants, lively bars, the Historic Garrison Savannah, the Barbados Museum, and St. Ann's Fort. Whether you're looking for a permanent residence or a vacation retreat, Penthouse 603 offers the ultimate Barbadian beachfront lifestyle.NLPV-ZFor a virtual or In person tour or for more information please contact us:\* Property ID: 71528\* Price: USD\$6,000/Per Month\* Bedrooms: 2\* Bathrooms: 2\* Property Status: BEACHFRONT, FOR RENT\* Address The Condominiums at Palm Beach, Christ Church\* City Bridgetown, Barbados\* State/county Christ Church, Barbados\* Country Barbados