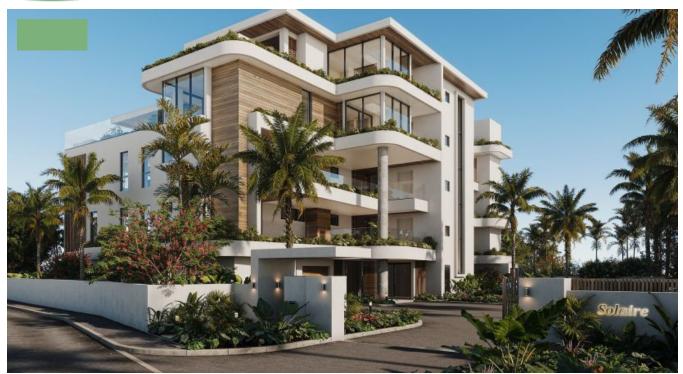

## SOLAIRE UNIT 13, PAYNES BAY, BARBADOS

Solaire Unit 13 - Exquisite 3-Bedroom Oceanview Condo in Paynes Bay

Step into luxury island living with Unit 13 at Solaire, an exclusive 3-bedroom, 2,800 sq. ft. third-floor condo offering breathtaking ocean views, high-end finishes, and resort-style amenities. Nestled in the heart of Paynes Bay, just steps from the beach, this residence is perfect for those seeking a prestigious full-time home, vacation retreat, or high-yield investment property.

## Key Features:

Expansive 3-Bedroom Layout – 2,800 sq. ft. of spacious, open-plan living Spectacular Ocean Views – Enjoy stunning Caribbean Sea vistas from your private terrace Luxury Turn-Key Finishes – Featuring a designer kitchen, premium bathrooms & elegant interiors Resort-Style Amenities – Large swimming pool, beautifully landscaped gardens & private parking Prime Paynes Bay Location – Minutes from Limegrove Lifestyle Centre, Sandy Lane, and Royal Westmoreland Golf Club

Investment Opportunity - Perfect for luxury vacation rentals & long-term leasing

Whether you're looking for a modern island home with world-class amenities or a prime real estate investment in Barbados, Unit 13 at Solaire is an unmatched opportunity.