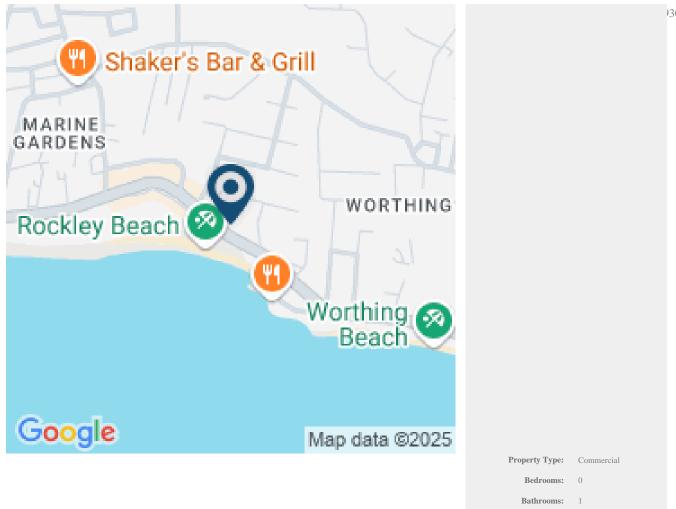

## COVERED OUTDOOR SPACE, IDEAL FOR FITNESS CLASSES-PRIME LOCATION NEAR ROCKLEY BEACH

Christ Church, Barbados

Versatile Covered Outdoor Space for Commercial Rent - Prime Location Near Rockley BeachAVAILABLE FROM APRIL 1This 800-square-foot covered outdoor area offers a flexible space ideal for various outdoor activities. Conveniently situated just off the main south coast road, directly opposite Rockley Beach, the space features a durable cemented floor, a large protective canopy, a secure wrought iron entrance gate and bathroom/shower facilities with separate entrances.Perfect for hosting fitness and wellness programs such as:? Bootcamp? Yoga? Boxing? Kickboxing? Wrestling? Jiu-Jitsu? Tai Chi? Low-equipment outdoor sports Additional Features:? Electricity and water included in the rental rate? Outdoor covered power outlets? Bathroom and shower facilities with separate entrances? Located behind an established indoor gym with ample parking - potential to offer services that coincide with the Gym.DTO-MFor more details or to schedule a viewing, contact us today!\* Property ID: 72716\* Price: USD\$1,225/Per Month\* Property Size: 800 Sq Ft\* Bathroom: 1\* Property Status: BEACHFRONT, FOR RENT\* Address Opposite Rockley Beach, Christ Church\* City Bridgetown, Barbados\* State/county Christ Church, Barbados\* Country Barbados