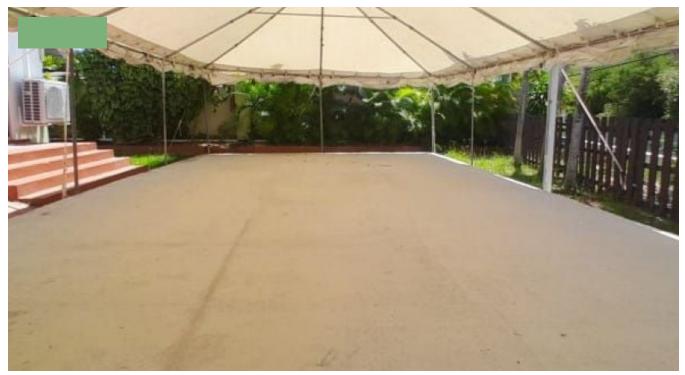

## COVERED OUTDOOR SPACE, IDEAL FOR FITNESS CLASSES-PRIME LOCATION NEAR ROCKLEY BEACH

Christ Church, Barbados

Versatile Covered Outdoor Space for Commercial Rent - Prime Location Near Rockley BeachAVAILABLE FROM APRIL 1This 800-square-foot covered outdoor area offers a flexible space ideal for various outdoor activities. Conveniently situated just off the main south coast road, directly opposite Rockley Beach, the space features a durable cemented floor, a large protective canopy, a secure wrought iron entrance gate and bathroom/shower facilities with separate entrances.Perfect for hosting fitness and wellness programs such as:? Bootcamp? Yoga? Boxing? Kickboxing? Wrestling? Jiu-Jitsu? Tai Chi? Low-equipment outdoor sports Additional Features:? Electricity and water included in the rental rate? Outdoor covered power outlets? Bathroom and shower facilities with separate entrances? Located behind an established indoor gym with ample parking - potential to offer services that coincide with the Gym.DTO-MFor more details or to schedule a viewing, contact us today!\* Property ID: 72716\* Price: USD\$1,225/Per Month\* Property Size: 800 Sq Ft\* Bathroom: 1\* Property Status: BEACHFRONT, FOR RENT\* Address Opposite Rockley Beach, Christ Church\* City Bridgetown, Barbados\* State/county Christ Church, Barbados\* Country Barbados