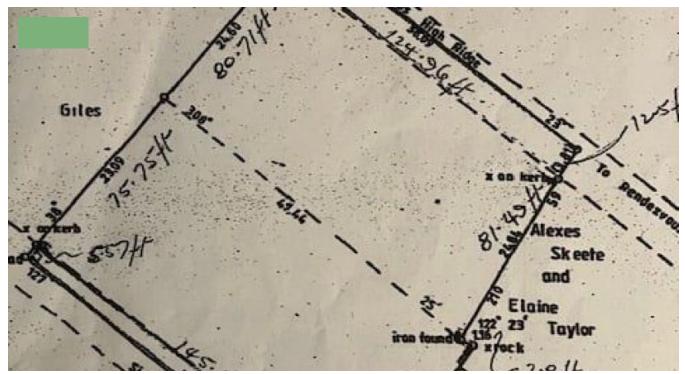

## RENDEZVOUS – LOT FOR SALE ON RIDGE – JUST REDUCED

**Q** Christ Church, Barbados

This lovely, large, elevated, sloped lot in Rendezvous, Christ Church is a generous size lot. This lot stetches from the top elevated road where you have sea views, down to the bottom road.