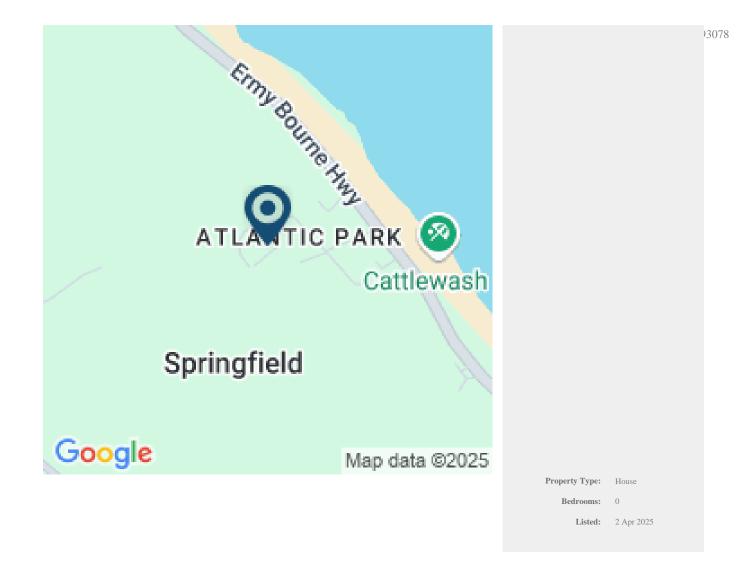

ELEVATED LOTS WITH OCEAN VIEWS – ATLANTIC PARK LOT 44 & 54, CATTLEWASH

**Q** Barbados

Nestled in the tranquil hills of Atlantic Park, St. Joseph, these two elevated land lots offer stunning panoramic views of Bathsheba and the unspoiled beauty of Barbados' East Coast. Perfectly positioned for those seeking a peaceful retreat, these lots capture the essence of relaxation, with cool Atlantic breezes and picturesque surroundings.Property Details:\* Lot 44: 8,740 sq. ft.\* Lot 54: 8,901 sq. ft.\* Bundled Package – An excellent investment opportunityThese sloped lots provide an ideal setting for a private residence or vacation getaway, offering both privacy and accessibility. Embrace the laid-back lifestyle of the East Coast, with its dramatic coastal views, world-class surfing, and charming local community, all while enjoying the convenience of nearby amenities.SNVS-AFor viewings, more information or to secure this property, please contact us:\* Property ID: 73022\* Price: USD\$162,500\* Land Area: 17641 Sq Ft\* Property Status: FOR SALE\* Address Atlantic Park, Cattlewash, St. Joseph\* City Bridgetown, Barbados\* State/county St.Joseph, Barbados\* Country Barbados