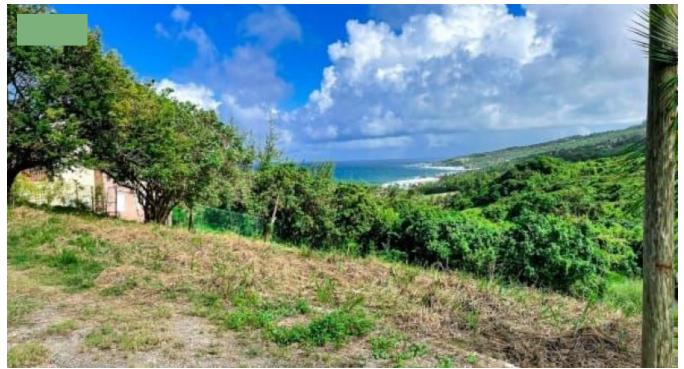

ELEVATED LOTS WITH OCEAN VIEWS – ATLANTIC PARK LOT 44 & 54, CATTLEWASH

**Q** Barbados

Nestled in the tranquil hills of Atlantic Park, St. Joseph, these two elevated land lots offer stunning panoramic views of Bathsheba and the unspoiled beauty of Barbados' East Coast. Perfectly positioned for those seeking a peaceful retreat, these lots capture the essence of relaxation, with cool Atlantic breezes and picturesque surroundings.Property Details:\* Lot 44: 8,740 sq. ft.\* Lot 54: 8,901 sq. ft.\* Bundled Package – An excellent investment opportunityThese sloped lots provide an ideal setting for a private residence or vacation getaway, offering both privacy and accessibility. Embrace the laid-back lifestyle of the East Coast, with its dramatic coastal views, world-class surfing, and charming local community, all while enjoying the convenience of nearby amenities.SNVS-AFor viewings, more information or to secure this property, please contact us:\* Property ID: 73022\* Price: USD\$162,500\* Land Area: 17641 Sq Ft\* Property Status: FOR SALE\* Address Atlantic Park, Cattlewash, St. Joseph\* City Bridgetown, Barbados\* State/county St.Joseph, Barbados\* Country Barbados