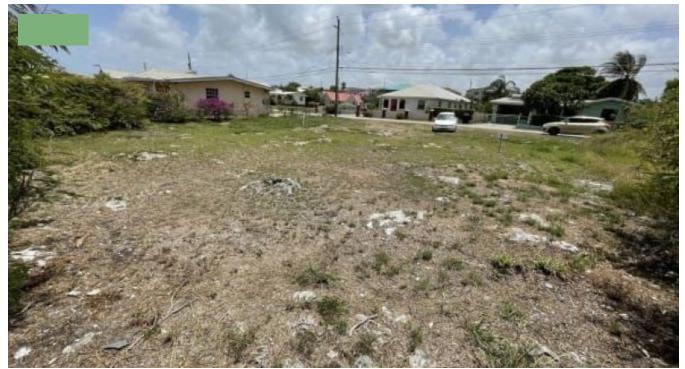

LARGE RECTANGULAR LOT - GIBBONS BROW LOT 25, CHRIST CHURCH

Christ Church, Barbados

Gibbons Brow Lot 25 presents a rare opportunity to own a generous parcel of land in the parish of Christ Church, Barbados. Spanning 19,590 sq. ft.—just shy of half an acre—this level, rectangular lot offers breathtaking, uninterrupted views of the South Coast and surrounding ridge, ensuring a lifetime of scenic beauty.Conveniently located, the property is just a five-minute drive from essential amenities and the vibrant hub of Oistins, where you can enjoy local dining, shopping, and entertainment. Whether you're looking to build your dream home or invest in a prime location, this lot is the perfect choice.TNV-AFor viewings, more information or to secure this property, please contact us:\* Property ID: 73235\* Price: USD\$102,498\* Land Area: 19590 Sq Ft\* Property Status: FOR SALE\* Address Gibbons Brow, Christ Church\* City Bridgetown, Barbados\* State/county Christ Church, Barbados\* Country Barbados