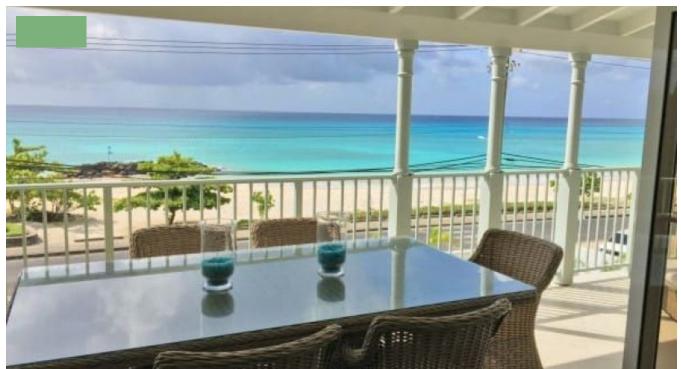

## 3 BED FURNISHED BEACHFRONT CONDO - LIGHTHOUSE BAY 202, WELCHES, CHRIST CHURCH

• Christ Church, Barbados

Experience luxurious coastal living in this beautifully appointed 3-bedroom, 3-bathroom condo at the exclusive Lighthouse Bay. This secure, well-maintained development offers a shared pool, elevator access, secure parking, and ample storage, all just steps from the beach with breathtaking ocean views. The openconcept kitchen and living area seamlessly extend to a spacious covered patio, providing a perfect space for relaxation and entertaining while overlooking the pool and ocean. The modern kitchen is equipped with high-end stainless steel appliances, complemented by a discreetly placed laundry room for added convenience. The master suite features an en-suite bathroom, a walk-in closet, and direct access to the patio. The second bedroom also includes an en-suite bathroom and walk-in closet, while the third bedroom, complete with built-in cupboards, is conveniently located near the third bathroom. All bedrooms are airconditioned and fitted with ceiling fans for comfort. Additional features include a private storage room in the building's garage. Utilities are the tenant's responsibility. This stunning condo is an ideal choice for those seeking a blend of luxury, security, and beachfront convenience. SNVS-AFor viewings, more information or to secure this property, please contact us:\* Property ID: 73292\* Price: USD\$800,000\* Property Size: 2200 Sq Ft\* Bedrooms: 3\* Bathrooms: 3\* Property Status: BEACHFRONT, FOR SALE\* Address Welches Rd, Oistins, Christ Church\* City Bridgetown, Barbados\* State/county Christ Church, Barbados\* Country Barbados