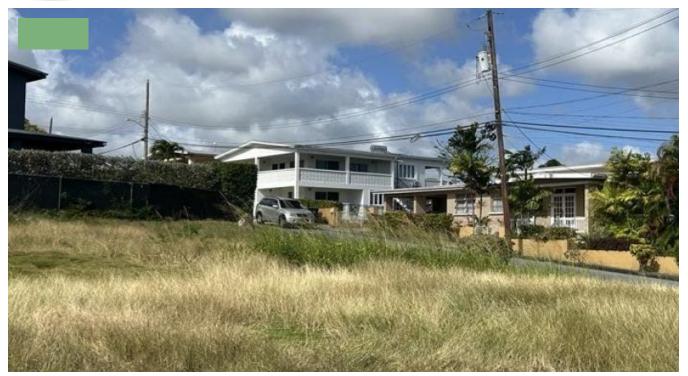

## "UNDER OFFER" ELIZABETH PARK #37, UPTON, BARBADOS

Located in the most sought-after, centrally located, and breezy neighborhood of Elizabeth Park in the Parish of Christ Church. Lot 37, measuring approximately 8,557 sq. ft., is one of the few remaining undeveloped lots just below the South View and Fort George Heights developments. This flat corner lot is ideal for building your dream home.