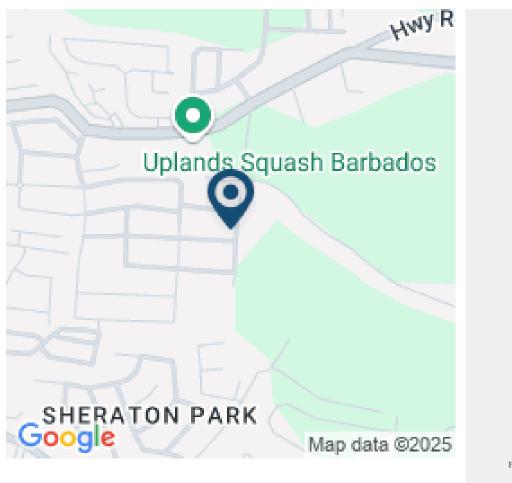

## "UNDER OFFER" ELIZABETH PARK #37, UPTON, BARBADOS

Located in the most sought-after, centrally located, and breezy neighborhood of Elizabeth Park in the Parish of Christ Church. Lot 37, measuring approximately 8,557 sq. ft., is one of the few remaining undeveloped lots just below the South View and Fort George Heights developments. This flat corner lot is ideal for building your dream home.