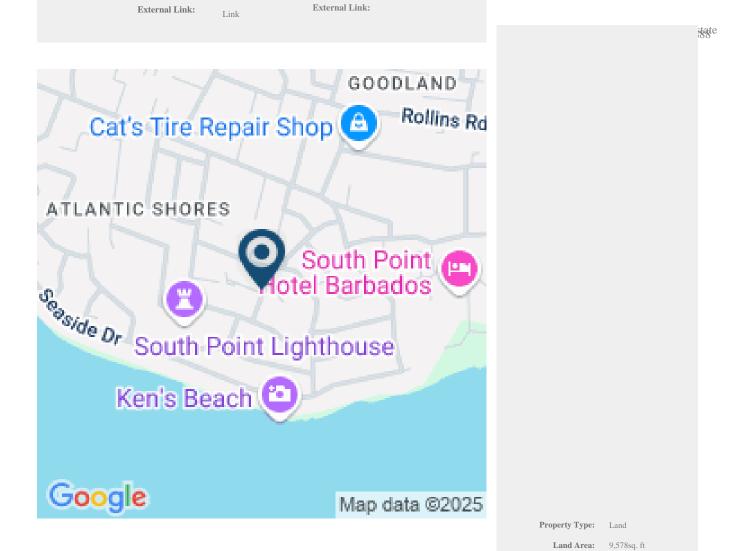

## RIDGELANDS "FULL AVAILABILITY ON REQUEST"

Ridgelands is ideally located overlooking the St. George Valley and presents an exceptional opportunity to own a prime residential lot in a new upscale community.