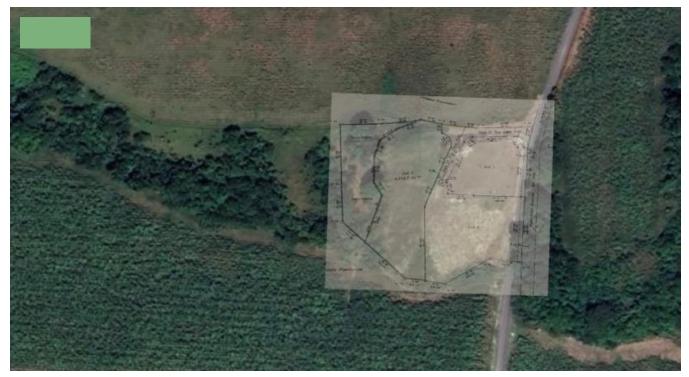

## LOT 2

Saint George, Barbados

Discover 34,579 sq. ft. of lush, elevated land in the heart of St. George, offering breathtaking 180-degree country views.

Nestled in a serene, green landscape, this lot perfectly balances countryside charm with convenience. It provides easy access to major roads and essential amenities. Whether you're looking to build your dream home or make a smart investment, this spacious lot in a private community presents endless possibilities.